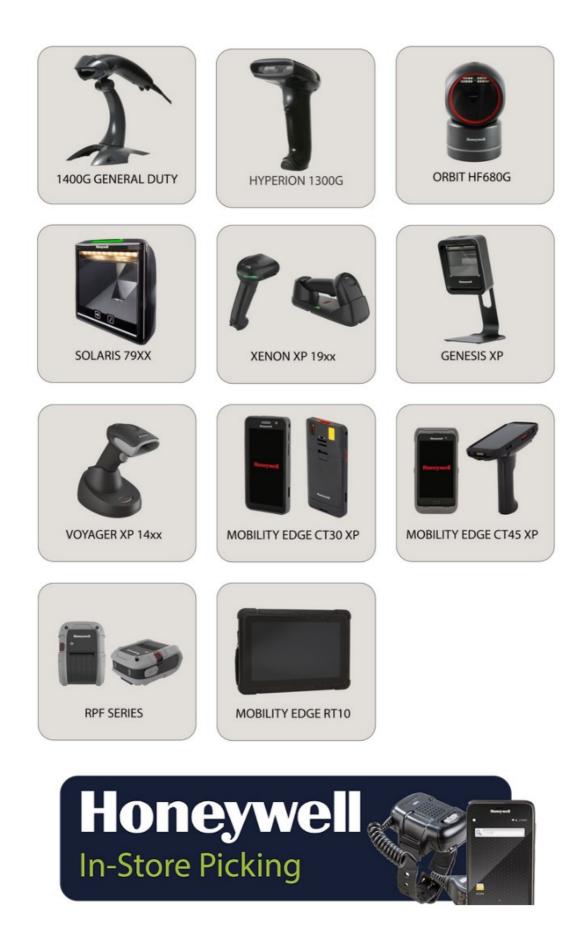

Explore Best Sellers for POS and mPOS Solutions:

4 Mar 2024

As retailers continue to merge their e-commerce and store processes, in-store picking is a Labour-intensive process, making it an ideal workflow for operational improvements. Picking technologies range from handheld mobility devices to wearable technology.

Explore best Serllers for Picking:

Introducing our IMPACT range by Honeywell. Same trusted product at a competitive price.