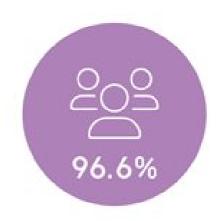

Here are some of our Key findings for 2022:

Of consumers read reviews before making decisions

of consumers trust reviews as much as a personal recomendation

of consumers expect a business to respond to their negative review