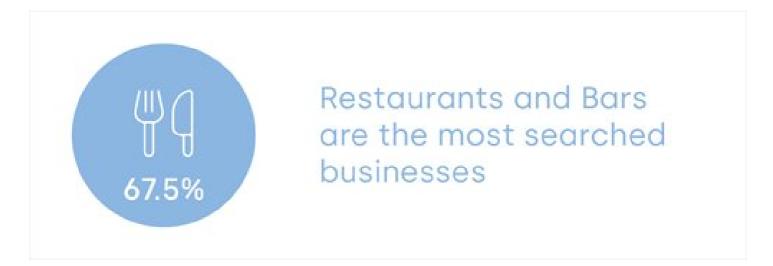

Here are some of our Key findings for 2022:

Of consumers read reviews before making decisions

of consumers trust reviews as much as a personal recomendation

of consumers expect a business to respond to their negative review