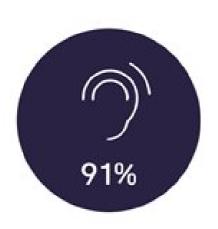

Here are some of our Key findings for 2022:

Of consumers read reviews before making decisions

of consumers trust reviews as much as a personal recomendation

of consumers expect a business to respond to their negative review