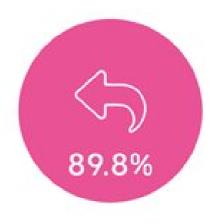

Here are some of our Key findings for 2022:

Of consumers read reviews before making decisions

of consumers trust reviews as much as a personal recomendation

of consumers expect a business to respond to their negative review