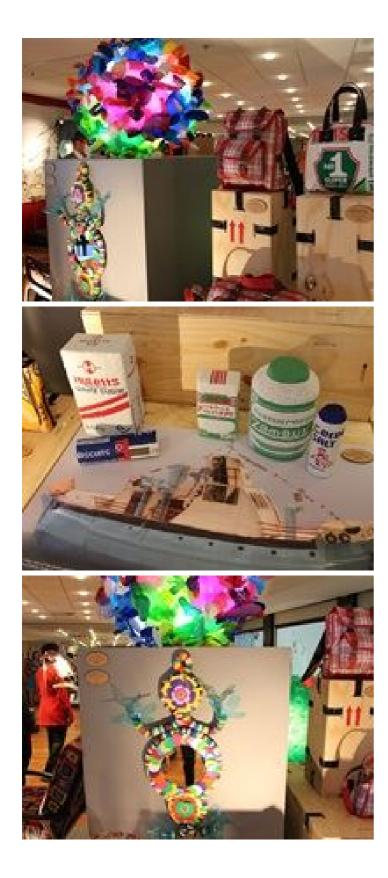

Terry Levin, Bizcommunity

The exhibition, curated by Sue Heathcock, Henrique Wilding, Jos Thorne, Jane Solomon, Rayda Becker and Isabell Schneider; and designed by Lyall Sprong and Marc Nicolson of award-winning Thingking, captures and juxtaposes a full range of textural décor and decorative objects fashioned from every conceivable material from wood, to glass, ceramic and beading to metal, rubber, recycled materials, fabrics, plastics and 3D printing, set against artful photographic backdrops sourced from the Western Cape museums archive, which succeed in cleverly contextualising and enhancing the modern work in its historical relevance. Every attention to detail in display and lighting casts fresh eye on Cape Town's prodigious design talents.

So much effort has gone into the curatorship that it is a great pity the exhibition is only on from 15 - 19 October 2014. Don't miss the displays which range from jewellery to furniture, interior décor items and artworks to handbags, toys, crockery and more, which shows how today's Cape creative producers are "making it new".