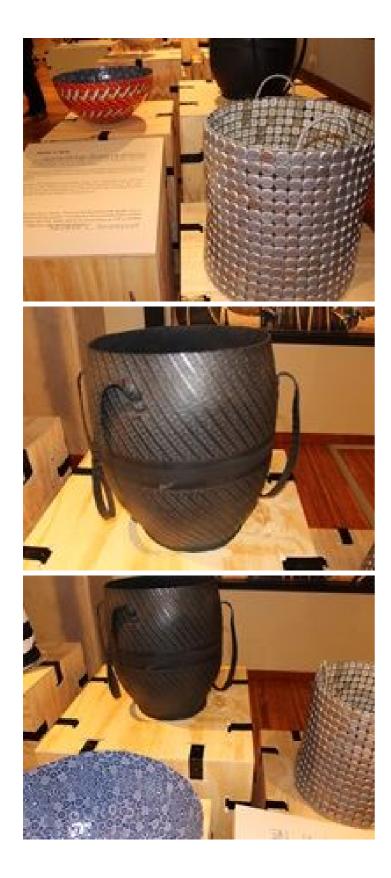

Terry Levin, Bizcommunity

The exhibition, curated by Sue Heathcock, Henrique Wilding, Jos Thorne, Jane Solomon, Rayda Becker and Isabell Schneider; and designed by Lyall Sprong and Marc Nicolson of award-winning Thingking, captures and juxtaposes a full range of textural décor and decorative objects fashioned from every conceivable material from wood, to glass, ceramic and beading to metal, rubber, recycled materials, fabrics, plastics and 3D printing, set against artful photographic backdrops sourced from the Western Cape museums archive, which succeed in cleverly contextualising and enhancing the modern work in its historical relevance. Every attention to detail in display and lighting casts fresh eye on Cape Town's prodigious design talents.

So much effort has gone into the curatorship that it is a great pity the exhibition is only on from 15 - 19 October 2014. Don't miss the displays which range from jewellery to furniture, interior décor items and artworks to handbags, toys, crockery and more, which shows how today's Cape creative producers are "making it new".