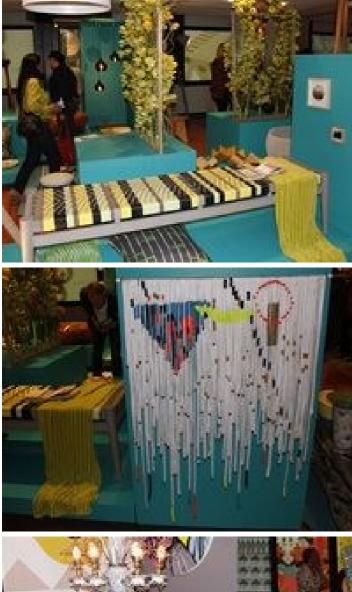

Terry Levin, Bizcommunity

The exhibition, curated by Sue Heathcock, Henrique Wilding, Jos Thorne, Jane Solomon, Rayda Becker and Isabell Schneider; and designed by Lyall Sprong and Marc Nicolson of award-winning Thingking, captures and juxtaposes a full range of textural décor and decorative objects fashioned from every conceivable material from wood, to glass, ceramic and beading to metal, rubber, recycled materials, fabrics, plastics and 3D printing, set against artful photographic backdrops sourced from the Western Cape museums archive, which succeed in cleverly contextualising and enhancing the modern work in its historical relevance. Every attention to detail in display and lighting casts fresh eye on Cape Town's prodigious design talents.

So much effort has gone into the curatorship that it is a great pity the exhibition is only on from 15 - 19 October 2014. Don't miss the displays which range from jewellery to furniture, interior décor items and artworks to handbags, toys, crockery and more, which shows how today's Cape creative producers are "making it new".