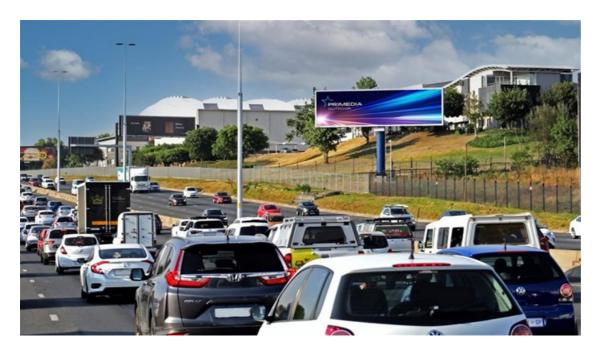

Primedia Outdoor was first to market with their 4.5 x 18.0-metre Freeway Digital Network offering in 2014 and have now added a ninth, large format, digital billboard, strategically located along the N1 Ben Schoeman freeway in Gauteng. This high-definition LED captures an audience travelling North from Joburg to Pretoria with an impressive audience impression delivery of 9,828,682 over a typical four-week period (ROAD 17/18/19). The newly extended Freeway Digital Network, measuring a total of 729 square meters across major highways in Gauteng and KwaZulu-Natal, is the biggest freeway LED holding in South Africa.