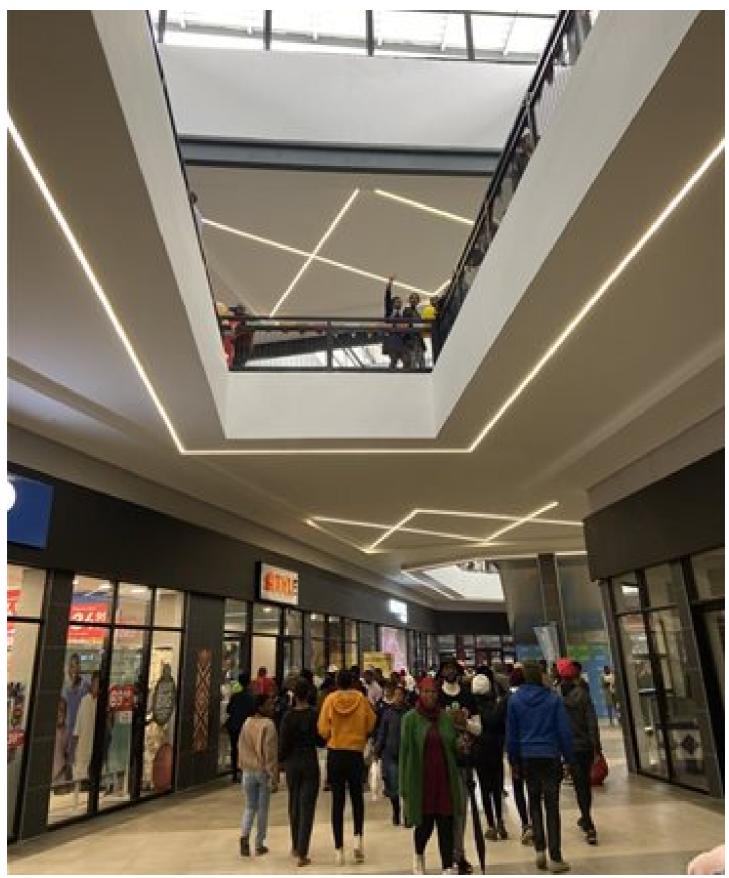

KwaBhaca Mall makes use of extensive natural lighting and vast walkways in order to create a sense of comfort, space and convenience for its shoppers. The raised roof ensures the space is well-ventilated and addresses the current need for

environmentally responsible developments, according to the developer.