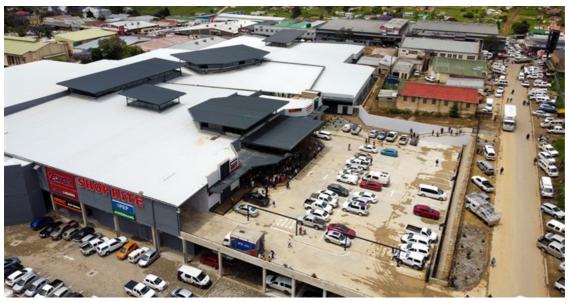

## Eastern Cape gets new two-storey shopping centre KwaBhaca Mall

KwaBhaca Mall is a new addition to Eastern Cape's mix of shopping centres, having opened in Mount Frere on 28 October.

Source: Supplied

The shopping mall is the first Eastern Cape development by rural retail owner and asset manager, Exemplar REITail. Traditionally focusing on the ownership and management of its rural retail and township assets, the real estate investment trust broke ground on its first mall development in late 2021.

In partnership with AJ Property Holdings, the 18,829m<sup>2</sup> double-level mall is the first of two developments undertaken by Exemplar.

Source: Supplied

Source: Supplied

KwaBhaca Mall's tenant mix includes the likes of Woolworths, Shoprite, Boxer, Boxer Liquor, Shoprite Liquor, Capitec, Clicks, Wimpy, TotalSports and Truworths. Retail groups TFG, Pepkor and Mr Price Group have seven, six and five stores respectively forming part of the retail mix.