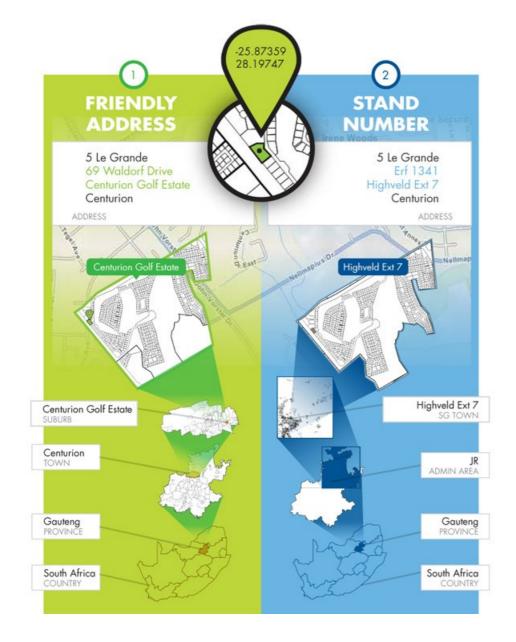

Here's why one address has multiple answers and causes headaches to the most seasoned of data quality managers

## Because linking different datasets benefit different end-uses

Your Master data accuracy ensures the quality of your end-results and services

Contact us to see how our toolsets and data can assist in completing your data puzzle.