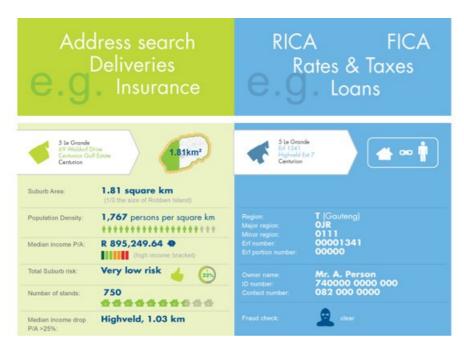

## Errors or inconsistencies in Master Data can result in:

- missed business opportunities
- · increased cost of compliance
- · delayed production times
- · supply chain inefficiencies
- · ineffective marketing campaigns
- · revenue loss
- · inaccurate business decisions
- · dissatisfied customers
- etc...

## Because linking different datasets benefit different end-uses

Your Master data accuracy ensures the quality of your end-results and services

Contact us to see how our toolsets and data can assist in completing your data puzzle.