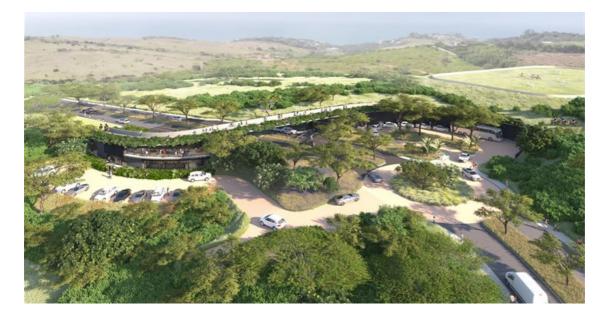

## Seaton Estate gatehouse blends architecture and nature

Collins Residential took inspiration from the KwaZulu-Natal North Coast and has commenced construction on the Seaton Estate gatehouse. The completion of Phase 1 is anticipated by 1st August 2024. The gatehouse integrates with the area's stunning landscape and encapsulates the unique character of Seaton Estate.

Architect Brent Buchanan from Nsika Architecture & Design designed the land-art bridge to reflect the natural undulations of the terrain. Buchanan's concept for the gatehouse deviates from traditional estate entrances.

"The Seaton gatehouse will resemble a connected ribbon more than a formal gatehouse," explains Buchanan. "The gatehouse prioritises functionality over bulkiness, interweaving a cohesive network of roads and walkways."

Drawing inspiration from Europe's land art bridges that allow wildlife to cross busy roads, this architectural piece facilitates movement through, over, and within it. The upper level connects one precinct to another, effectively utilising the "roof" as a pathway that guides pedestrians, cyclists, and even horses from one side to the other while maintaining a connection to the landscape's beauty.

8 business lessons from the Springboks Tara Turkington 17 Oct 2023

<

The gatehouse houses various essential estate management facilities, including a security office, sales office, management offices and project meeting rooms, and a central mobility hub for residents and visitors.

"Beyond its role as a secure entry and exit point for pedestrians and motorists, the gatehouse breaks traditional moulds, emerging as an imaginative hub that seamlessly marries services, environment, people, and transportation, says Murray Collins, director at Collins Residential.

"This integration flows effortlessly through the structure, rendering it an architectural marvel that gracefully traverses a textured landscape."

With over 1400 homes planned for the development; this structure symbolises not only architectural prowess but also an investment in the future. The careful fusion of landscape and design embodies the essence of the location and ensuring a future that is both sustainable and inspiring.