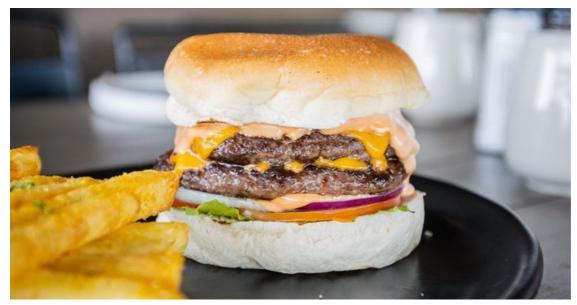

BarQGrill specialises in a tantalising selection of braaied meat, such as their signature honey-mustard basted chicken sword, coal-grilled pork ribs and Wagyu beef burgers - all cooked perfectly over an open-coal fire.