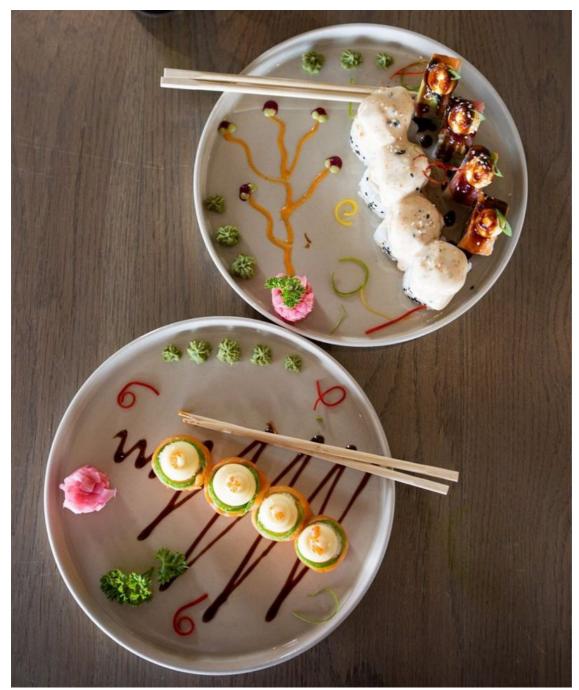

Not only featuring grilled meat options the contemporary eatery also offers a diverse menu of sushi, poke bowls, pasta and a variety of salads. Ensuring there is a dish for all palates and moods. The menu also offers a wide selection of signature, classic and build-your-own cocktails, and soon-to-be-launched signature jugs.