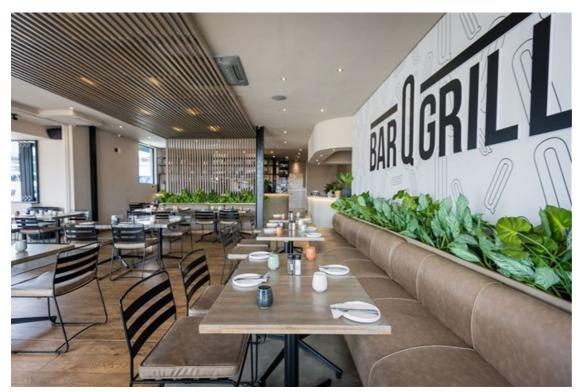

## BarQGrill brings something fresh to the East Rand

Restaurateur Pari Xenophontos opened BarQGrill, a contemporary braai meets Mediterranean-inspired eatery in Boksburg in January this year.

Image supplied: BarQGrill opened in Boksburg earlier this year

Image supplied: BarQGrill opened in Boksburg earlier this year

| Also new to the menu is Greek dish, Vaflaki, consisting of 12 mini waffles served with a variety of different toppings.                                                                                                                                                                                                           |
|-----------------------------------------------------------------------------------------------------------------------------------------------------------------------------------------------------------------------------------------------------------------------------------------------------------------------------------|
|                                                                                                                                                                                                                                                                                                                                   |
|                                                                                                                                                                                                                                                                                                                                   |
|                                                                                                                                                                                                                                                                                                                                   |
|                                                                                                                                                                                                                                                                                                                                   |
|                                                                                                                                                                                                                                                                                                                                   |
|                                                                                                                                                                                                                                                                                                                                   |
|                                                                                                                                                                                                                                                                                                                                   |
|                                                                                                                                                                                                                                                                                                                                   |
|                                                                                                                                                                                                                                                                                                                                   |
| The eatery itself features a neutral colour palette accented by greenery and rich textures, such as the feature timber slats. Although the interiors project a sophisticated feel, BarQGrill is a casual eatery that is welcoming to all, providing good food at a good value for money in a contemporary yet homely environment. |
| "BarQGrill is home away from home. With our friendly staff and managers, our warm and inviting interiors, as well as our delicious food, I truly want our patrons to leave our eatery having had the full BarQGrill experience we have worked so hard to create," said Xenophontos.                                               |
|                                                                                                                                                                                                                                                                                                                                   |
|                                                                                                                                                                                                                                                                                                                                   |
|                                                                                                                                                                                                                                                                                                                                   |
|                                                                                                                                                                                                                                                                                                                                   |
|                                                                                                                                                                                                                                                                                                                                   |
|                                                                                                                                                                                                                                                                                                                                   |
|                                                                                                                                                                                                                                                                                                                                   |
|                                                                                                                                                                                                                                                                                                                                   |
|                                                                                                                                                                                                                                                                                                                                   |
|                                                                                                                                                                                                                                                                                                                                   |
|                                                                                                                                                                                                                                                                                                                                   |
|                                                                                                                                                                                                                                                                                                                                   |
|                                                                                                                                                                                                                                                                                                                                   |
|                                                                                                                                                                                                                                                                                                                                   |
|                                                                                                                                                                                                                                                                                                                                   |
|                                                                                                                                                                                                                                                                                                                                   |
|                                                                                                                                                                                                                                                                                                                                   |
|                                                                                                                                                                                                                                                                                                                                   |
|                                                                                                                                                                                                                                                                                                                                   |
|                                                                                                                                                                                                                                                                                                                                   |
|                                                                                                                                                                                                                                                                                                                                   |

Image supplied: BarQGrill opened in Boksburg earlier this year

BarQGrill recently introduced weekly specials allowing diners to enjoy their favourite dishes at an even more affordable price.

BarQGrill is situated at 141 North Rand Rd, Beyers Park, Boksburg and can be found on Mr D within a 5km range from the restaurant.