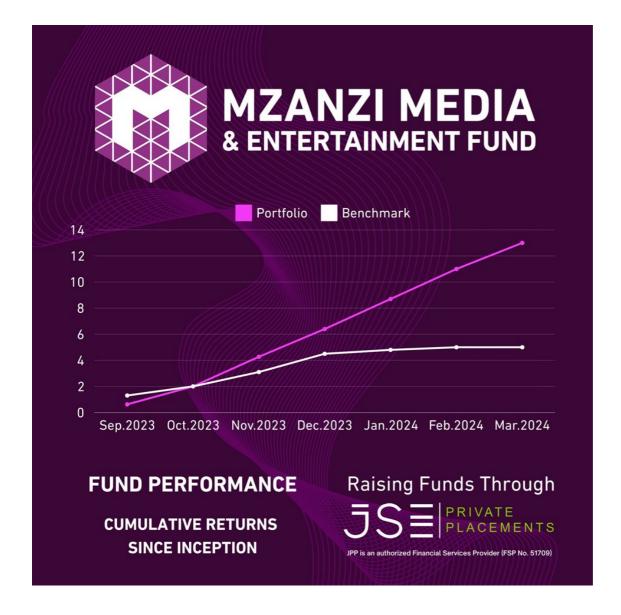

MMEF focuses on the vibrant media and entertainment sectors in South Africa, such as broadcast and streaming television productions, out-of-home media, and dynamic advertising. This fund offers an exciting opportunity for investors to participate in a high-yielding arena, with projected returns between 16% to 24% per annum, and a current yield of 18% per annum.