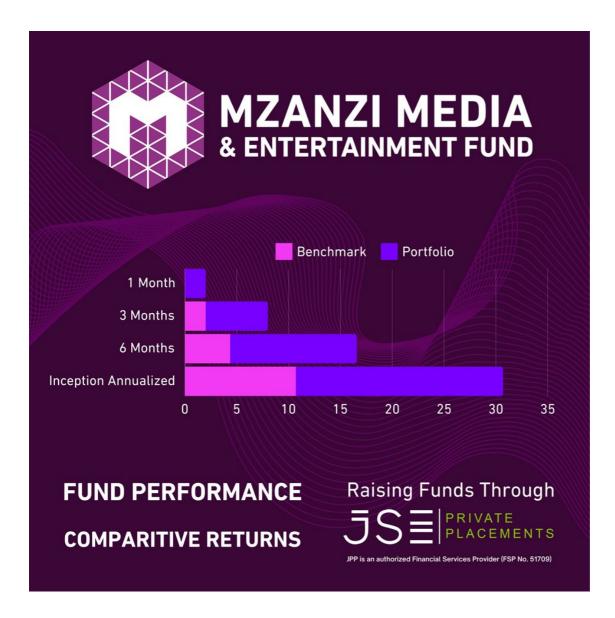

MMEF focuses on the vibrant media and entertainment sectors in South Africa, such as broadcast and streaming television productions, out-of-home media, and dynamic advertising. This fund offers an exciting opportunity for investors to participate in a high-yielding arena, with projected returns between 16% to 24% per annum, and a current yield of 18% per annum.